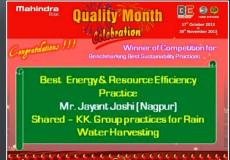

### **Sustainability**

- Celebration of Director birthday as a a every year by distribution of plants
- Tree Plantations
- Rain Water Harvesting Project at K&K Group
- Seminar on Rain Water Harvesting by Rain Man of India Mr Shekhar Raghavan
- 'Vasundhara' Sustainability Award
- Promoting Cycle Rides