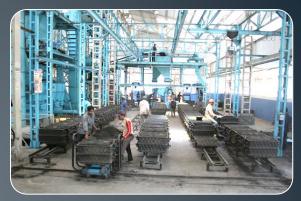

#### **FOUNDRY FEATURES**

- 1900 MT Good Casting Capacity Per Month
- Induction Furnace
   1000 Kg (1000 Kw) 1 No
   750 Kg (750 Kw) 1 No
   500 Kg (1250 Kw) 1 Set Tri Track
- Fully Mechanized Automatic Sand Plant & Moulding Line
- Moulding Machines
   ARPA 450 3 Sets
   ARPA 300 1 Set
- Moulding Box Size in mm

#### **FOUNDRY FEATURES**

- Automation for Sand Additives
- Automated Conveyor System For Handling Castings
- In House Core Making Facility
   Shell Core
   No Bake Core
   Cold Box Core
- In House Shot -Blasting, Tumb Blast & Fettling Facilities
- Fully Equipped Laboratories
- Spectrometer (Brucker Q4 Tasman)
- Spectrometer (Shimadzu PDA 5500S)
- Computerized Universal Testing Machine