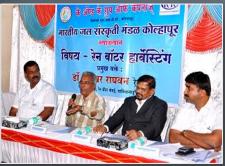

### **Sustainability**

- Celebration of Director birthday as a a every year by distribution of plants
- Tree Plantations
- Rain Water Harvesting Project at K&K Group
- Seminar on Rain Water Harvesting by Rain Man of India Mr Shekhar Raghavan
- 'Vasundhara' Sustainability Award
- Promoting Cycle Rides