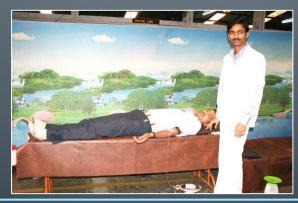

#### The happiness becomes more tastier when shared

- Appointment of Physically Challenged person On World handicap day
- Wheel Chairs distribution
- Donations to NGOs like Chetana Apangmati Vikas Sanstha, Ideal Star (Blind School)
- Blood Donation Camps
- Scholarships to children