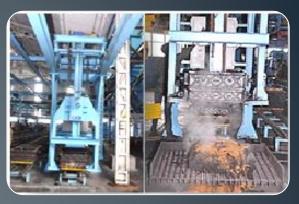

#### **FOUNDRY FEATURES**

- 1900 MT Good Casting Capacity Per Month
- Induction Furnace
   1000 Kg (1000 Kw) 1 No
   750 Kg (750 Kw) 1 No
   500 Kg (1250 Kw) 1 Set Tri Track
- Fully Mechanized Automatic Sand Plant & Moulding Line
- Moulding Machines
   ARPA 450 3 Sets
   ARPA 300 1 Set
- Moulding Box Size in mm

#### **FOUNDRY FEATURES**

- Automation for Sand Additives
- Automated Conveyor System For Handling Castings
- In House Core Making Facility
   Shell Core
   No Bake Core
   Cold Box Core
- In House Shot -Blasting, Tumb Blast & Fettling Facilities
- Fully Equipped Laboratories
- Spectrometer (Brucker Q4 Tasman)
- Spectrometer (Shimadzu PDA 5500S)
- Computerized Universal Testing Machine