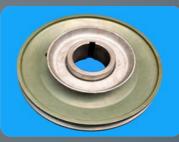

#### **Engine Components**

**ROCKER COVER** 

**INLET MANIFOLD** 

**FLYWHEEL ASSLY** 

**BEARING CAP** 

**OIL SEAL HOUSING** 

**WATER PUMP PULLEY** 

**CRANK PULLEY** 